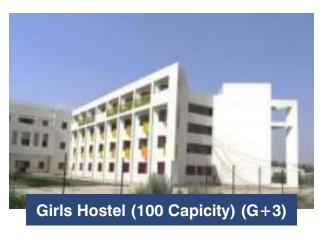

In the year 2022-23, the buildings that have been completed are Residences; Type 3 (24 flats), Type 5 (24 flats) & Type 6 (24 flats), Boys & Girls hostel (520 capacity) and Electric Sub station 5, 6 and 7.