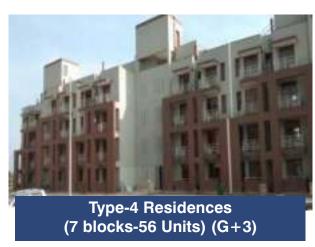

In the year 2022-23, the buildings that have been completed are Residences; Type 3 (24 flats), Type 5 (24 flats) & Type 6 (24 flats), Boys & Girls hostel (520 capacity) and Electric Sub station 5, 6 and 7.