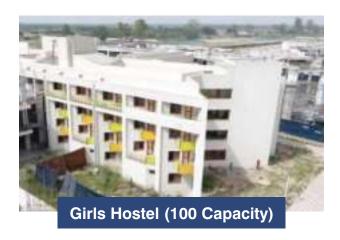

In the year 2022-23, the buildings that have been completed are Residences; Type 3 (24 flats), Type 5 (24 flats) & Type 6 (24 flats), Boys & Girls hostel (520 capacity) and Electric Sub station 5, 6 and 7.

Buildings inauguration events that held in year 2022-23 are Library Building, Data Centre, Boys and Girls Hostel and Kendriya Vidyalaya. The overall infrastructure development of the Campus is 98.66%. IIT Ropar has a holistic infrastructure development approach. The planning and designing of the Campus implemented green initiatives such as reuse of treated water for horticulture and flushing system, vermi-composting, pedestrian friendly movement, restoring existing trees, etc.