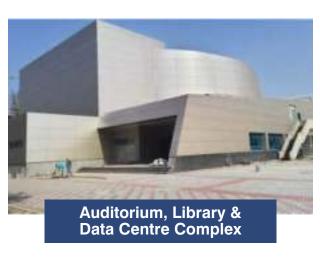

Buildings inauguration events that held in year 2022-23 are Library Building, Data Centre, Boys and Girls Hostel and Kendriya Vidyalaya. The overall infrastructure development of the Campus is 98.66%. IIT Ropar has a holistic infrastructure development approach. The planning and designing of the Campus implemented green initiatives such as reuse of treated water for horticulture and flushing system, vermi-composting, pedestrian friendly movement, restoring existing trees, etc.