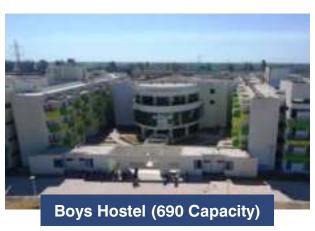

In the year 2022-23, the buildings that have been completed are Residences; Type 3 (24 flats), Type 5 (24 flats) & Type 6 (24 flats), Boys & Girls hostel (520 capacity) and Electric Sub station 5, 6 and 7.