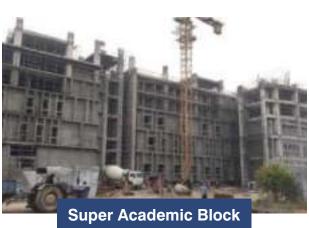

# 

The construction of Phase 1 comprising 1A, 1B and 1C is approaching to an end. Civil works of 43 out of 44 buildings of Phase 1 have been completed and construction of the last building i.e. Academic building (Super Academic Block) is going on at a fast pace.

The final building of Phase 1C (Super Academic Block) in which seven departments are proposed viz Civil Engineering, Physics, Chemical Engineering, Mathematics Department, Humanities and Social Sciences, Biomedical Engineering and Metallurgy and Materials Engineering.

The structure of the building is completed and finishing works such as partitioning, flooring and services are under way. Various architectural elements like central water body and tensile fabric in central courtyard, façade blocks and super roof works have been started and are taking shape.

The building is having three independent blocks connected via sky walks at various levels. So, the process of taking over of the building block wise is being strategies.

Rest of the buildings of the Campus of Phase 1A and 1B are being taken over and are utilised by the Institute.