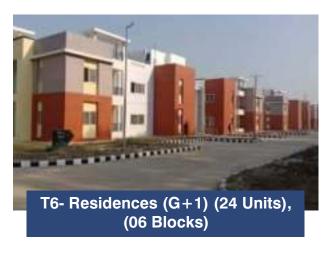

In the year 2022-23, the buildings that have been completed are Residences; Type 3 (24 flats), Type 5 (24 flats) & Type 6 (24 flats), Boys & Girls hostel (520 capacity) and Electric Sub station 5, 6 and 7.