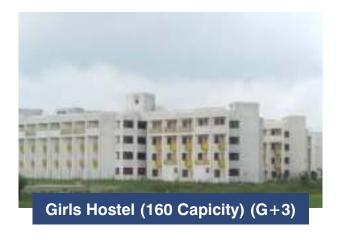

In the year 2022-23, the buildings that have been completed are Residences; Type 3 (24 flats), Type 5 (24 flats) & Type 6 (24 flats), Boys & Girls hostel (520 capacity) and Electric Sub station 5, 6 and 7.