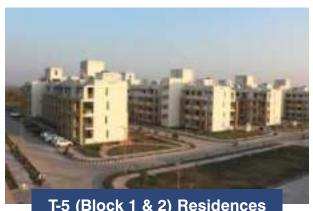

In the year 2022-23, the buildings that have been completed are Residences; Type 3 (24 flats), Type 5 (24 flats) & Type 6 (24 flats), Boys & Girls hostel (520 capacity) and Electric Sub station 5, 6 and 7.

#### **T-5 RESIDENCES**