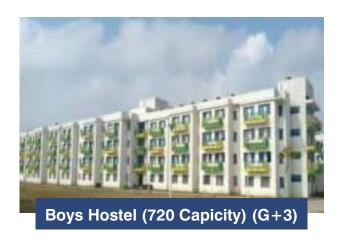

In the year 2022-23, the buildings that have been completed are Residences; Type 3 (24 flats), Type 5 (24 flats) & Type 6 (24 flats), Boys & Girls hostel (520 capacity) and Electric Sub station 5, 6 and 7.

Buildings inauguration events that held in year 2022-23 are Library Building, Data Centre, Boys and Girls Hostel and Kendriya Vidyalaya. The overall infrastructure development of the Campus is 98.66%. IIT Ropar has a holistic infrastructure development approach. The planning and designing of the Campus implemented green initiatives such as reuse of treated water for horticulture and flushing system, vermi-composting, pedestrian friendly movement, restoring existing trees, etc.