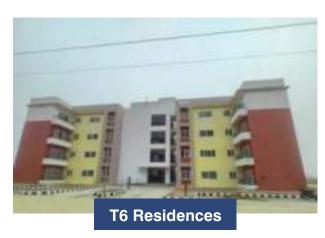

In the year 2022-23, the buildings that have been completed are Residences; Type 3 (24 flats), Type 5 (24 flats) & Type 6 (24 flats), Boys & Girls hostel (520 capacity) and Electric Sub station 5, 6 and 7.