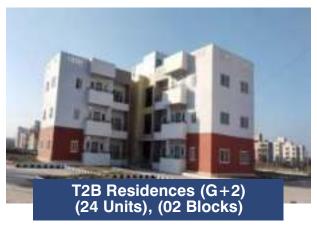

In the year 2022-23, the buildings that have been completed are Residences; Type 3 (24 flats), Type 5 (24 flats) & Type 6 (24 flats), Boys & Girls hostel (520 capacity) and Electric Sub station 5, 6 and 7.