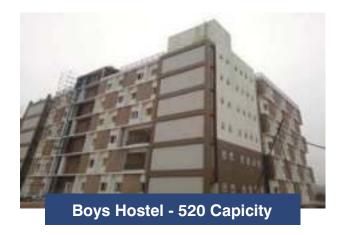

In the year 2022-23, the buildings that have been completed are Residences; Type 3 (24 flats), Type 5 (24 flats) & Type 6 (24 flats), Boys & Girls hostel (520 capacity) and Electric Sub station 5, 6 and 7.

Buildings inauguration events that held in year 2022-23 are Library Building, Data Centre, Boys and Girls Hostel and Kendriya Vidyalaya. The overall infrastructure development of the Campus is 98.66%. IIT Ropar has a holistic infrastructure development approach. The planning and designing of the Campus implemented green initiatives such as reuse of treated water for horticulture and flushing system, vermi-composting, pedestrian friendly movement, restoring existing trees, etc.