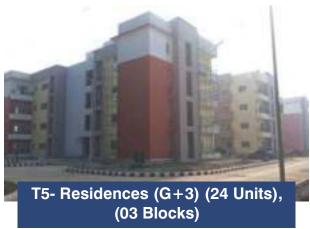

In the year 2022-23, the buildings that have been completed are Residences; Type 3 (24 flats), Type 5 (24 flats) & Type 6 (24 flats), Boys & Girls hostel (520 capacity) and Electric Sub station 5, 6 and 7.

#### **T-5 RESIDENCES**