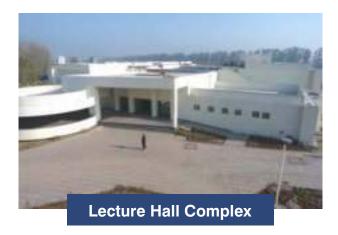

aving three independent blocks connected via sky walks at various levels. So, the process of taking over of the building block wise is being strategies.

Rest of the buildings of the Campus of Phase 1A and 1B are being taken over and are utilised by the Institute.

Buildings inauguration events that held in year 2022-23 are Library Building, Data Centre, Boys and Girls Hostel and Kendriya Vidyalaya. The overall infrastructure development of the Campus is 98.66%. IIT Ropar has a holistic infrastructure development approach. The planning and designing of the Campus implemented green initiatives such as reuse of treated water for horticulture and flushing system, vermi-composting, pedestrian friendly movement, restoring existing trees, etc.

#### **IIT ROPAR-PHASE-1A**



































## **IIT ROPAR PHASE- 1B**

## **Gate Complex**





### **Sports Complex**































#### **T-5 RESIDENCES**

















#### **IIT ROPAR PHASE-1C**