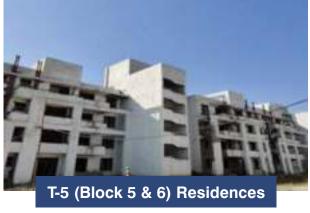

#### **T-5 RESIDENCES**

In the year 2022-23, the buildings that have been completed are Residences; Type 3 (24 flats), Type 5 (24 flats) & Type 6 (24 flats), Boys & Girls hostel (520 capacity) and Electric Sub station 5, 6 and 7.