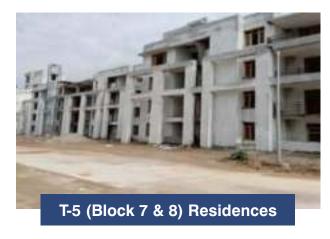

In the year 2022-23, the buildings that have been completed are Residences; Type 3 (24 flats), Type 5 (24 flats) & Type 6 (24 flats), Boys & Girls hostel (520 capacity) and Electric Sub station 5, 6 and 7.

#### **T-5 RESIDENCES**