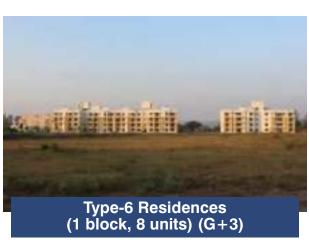

In the year 2022-23, the buildings that have been completed are Residences; Type 3 (24 flats), Type 5 (24 flats) & Type 6 (24 flats), Boys & Girls hostel (520 capacity) and Electric Sub station 5, 6 and 7.