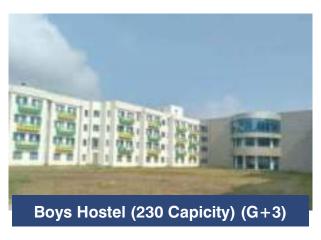

In the year 2022-23, the buildings that have been completed are Residences; Type 3 (24 flats), Type 5 (24 flats) & Type 6 (24 flats), Boys & Girls hostel (520 capacity) and Electric Sub station 5, 6 and 7.

Buildings inauguration events that held in year 2022-23 are Library Building, Data Centre, Boys and Girls Hostel and Kendriya Vidyalaya. The overall infrastructure development of the Campus is 98.66%. IIT Ropar has a holistic infrastructure development approach. The planning and designing of the Campus implemented green initiatives such as reuse of treated water for horticulture and flushing system, vermi-composting, pedestrian friendly movement, restoring existing trees, etc.